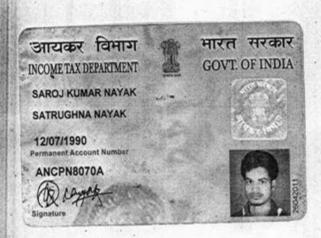

## AND

(1) SRI SAROJ KUMAR NAYAK, son of Sri Satrughna Nayak, by faith-Hindu, by Nationality-Indian, by occupation-Business, residing at Sonamukhi, P.O.-Hijli, P.S.-Kharagpur (Town), A.D.Sub-Registry Office-Kharagpur, Dist-Paschim Medinipur, Pin No- 721306, PAN No-ANCPN8070A.