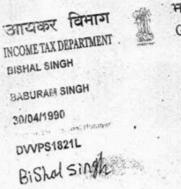

0.379677

sove thous and only

Addl Dist. Sub Registrar Kharagpur Dist Paschim Medinipur

1 7 NOV 2017

Khand By The Lingth Pour

Page No-2

BETWEEN

(1) SMT. KHANDI SINGH, wife of Late Lakhi Singh, by religion- Bhumij (S.T), by Nationality- Indian, by occupation- House wife, resident of Mirpur, P.O.- Hijli, P.S.- Kharagpur (Local), Dist- Paschim Medinipur, State- West Bengal, Pin No- 721306, PAN No- JBVPS 7685L (2) SRI KOKA SINGH, son of Late Rajen Singh, by religion- Bhumij (S.T.), by Nationality- Indian, by occupation- Cultivation, resident of Mirpur, P.O.- Hijli, P.S.- Kharagpur (Local), Dist- Paschim Medinipur, State- West Bengal, Pin No- 721306, PAN No-JBVPS7682P (3) SMT. SHANTI SINGH, wife of Late Baburam Singh, by religion-Bhumij (S.T), by Nationality- Indian, by occupation- House wife, resident of Mirpur, P.O.- Hijli, P.S.- Kharagpur (Local), Dist- Paschim Medinipur, State- West Bengal, Pin No- 721306, PAN No- JBVPS 7064H (4) SRI BISHAL SINGH, PAN No- DVVPS1821L, (5) SRI BIKASH , both are sons of Late SINGH, PAN NO-JFGPS 5950P Baburam Singh, both by religion- Bhumij (S.T.), by Nationality- Indian, both are by occupation- Cultivation, both are resident of Mirpur, P.O.-Hijli, P.S.- Kharagpur (Local), Dist-Paschim Medinipur, State-West Bengal, Pin No-721306 (hereinafter called the 'VENDORS' which expression shall unless the context otherwise requires include the heirs, successors and representatives of the VENDORS) of the FIRST PART.

Bishol singh

By The Pen of Harfonder singh
Harfender Singh