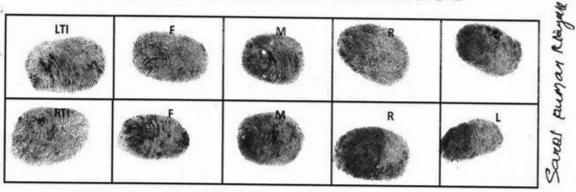

# THUMB IMPRESSION OF VENDEE NO-1

# THUMB IMPRESSION OF VENDEE NO-2

# THUMB IMPRESSION OF VENDOR NO-1

# THUMB IMPRESSION OF VENDOR NO-2