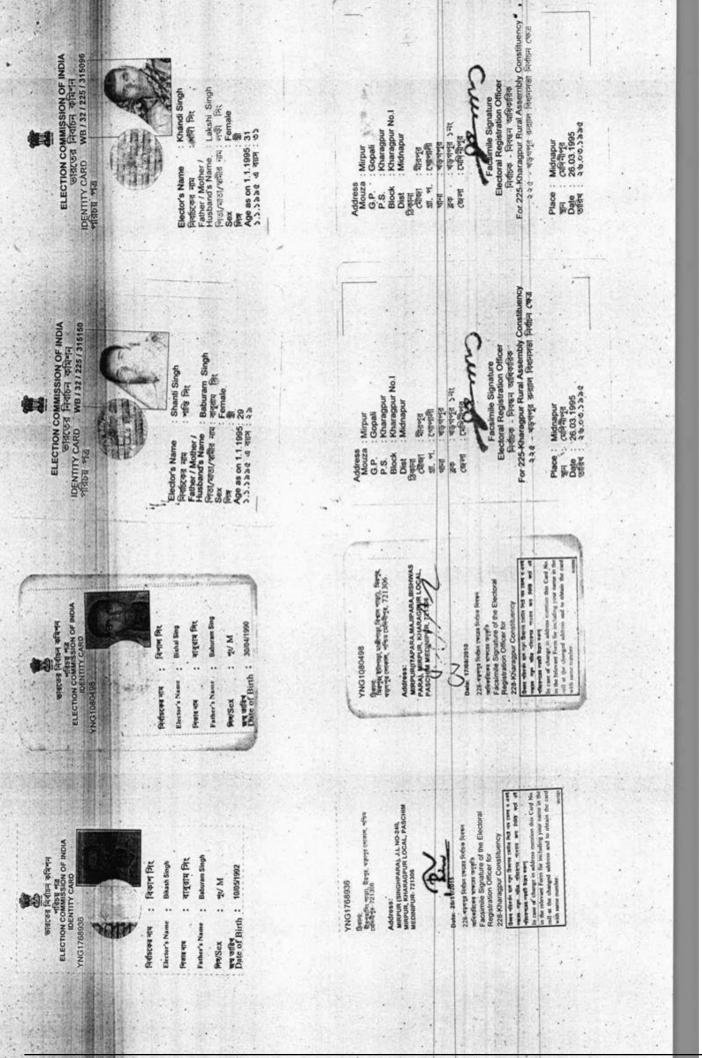

0.379677

sove thous and only

Addl Dist. Sub Registrar Kharagpur Dist Paschim Medinipur

1 7 NOV 2017

Khand By The Lingth Pour

Page No-2

BETWEEN

(1) SMT. KHANDI SINGH, wife of Late Lakhi Singh, by religion- Bhumij (S.T), by Nationality- Indian, by occupation- House wife, resident of Mirpur, P.O.- Hijli, P.S.- Kharagpur (Local), Dist- Paschim Medinipur, State- West Bengal, Pin No- 721306, PAN No- JBVPS 7685L (2) SRI KOKA SINGH, son of Late Rajen Singh, by religion- Bhumij (S.T.), by Nationality- Indian, by occupation- Cultivation, resident of Mirpur, P.O.- Hijli, P.S.- Kharagpur (Local), Dist- Paschim Medinipur, State- West Bengal, Pin No- 721306, PAN No-JBVPS7682P (3) SMT. SHANTI SINGH, wife of Late Baburam Singh, by religion-Bhumij (S.T), by Nationality- Indian, by occupation- House wife, resident of Mirpur, P.O.- Hijli, P.S.- Kharagpur (Local), Dist- Paschim Medinipur, State- West Bengal, Pin No- 721306, PAN No- JBVPS 7064H (4) SRI BISHAL SINGH, PAN No- DVVPS1821L, (5) SRI BIKASH , both are sons of Late SINGH, PAN NO-JFGPS 5950P Baburam Singh, both by religion- Bhumij (S.T.), by Nationality- Indian, both are by occupation- Cultivation, both are resident of Mirpur, P.O.-Hijli, P.S.- Kharagpur (Local), Dist-Paschim Medinipur, State-West Bengal, Pin No-721306 (hereinafter called the 'VENDORS' which expression shall unless the context otherwise requires include the heirs, successors and representatives of the VENDORS) of the FIRST PART.

WHEREAS the "A", "B" & "C" schedule property alongwith other proeprties being the L.R. Recorded property in the name of Kokil Singh, son of Late Ram Singh under L.R. Khatian No- 568 and while he was in possession over the "A", "B" & "C" schedule property alongwith other properties he died intestate leaving behind him three sons and daughter namely Rajen Singh, Gopal Singh & Smt. Khandi Singh (instant vendor No. 1) as his sole body of legal heirs and successors and thereby they inherited the said schedule property alongwith other property 1/3<sup>rd</sup> share each left by their decease father Late Kokil Singh.

AND WHEREAS said Rajen Singh while was in possession over his 1/3<sup>rd</sup> share he died intestate leaving behind him two sons namely Baburam Singh & Sri Koka Singh (instant vendor No. 2) as his sole body of legal heirs and successors and thereby they inherited the said schedule property alongwith other property 1/2<sup>th</sup> share each left by their decease father Late Rajen Singh.

AND WHEREAS said Baburam Singh while was in possession over his 1/2<sup>th</sup> share he died intestate leaving behind him, his widwod wife Smt. Shanti Singh (instant vendor No 3) and two sons namely Sri Bishal Singh & Sri Bikash Singh (instant vendor No. 4 & 5) as his sole body of legal heirs and successors and thereby they inherited the said schedule property alongwith other property 1/3<sup>rd</sup> share each left by their decease father/husband Late Baburam Singh.

AND WHEREAS by virtue of that inheritance instant vendor No. 1

Smt. Khandi Singh became the absolute owner of the "A" schedule property, instant vendor No. 2 Sri Koka Singh became the absolute owner of the "B" schedule property and instant vendor No. 3, 4 & 5 Smt. Shanti Singh, Sri Bishal Singh & Sri Bikash Singh became the jointly absolute owners of the "C" schedule property and since then the vendors jointly possessing of respective schedule property by paying due rents at the Sheresta of Govt. of West Bengal and since then they enjoying the said property with absolute right, title and interest over the same.