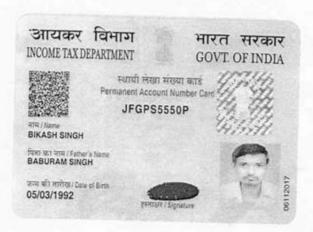

0.379677

sove thous and only

Addl Dist. Sub Registrar Kharagpur Dist Paschim Medinipur

1 7 NOV 2017

Khand By The Lingth Pour

Page No-2

BETWEEN

(1) SMT. KHANDI SINGH, wife of Late Lakhi Singh, by religion- Bhumij (S.T), by Nationality- Indian, by occupation- House wife, resident of Mirpur, P.O.- Hijli, P.S.- Kharagpur (Local), Dist- Paschim Medinipur, State- West Bengal, Pin No- 721306, PAN No- JBVPS 7685L (2) SRI KOKA SINGH, son of Late Rajen Singh, by religion- Bhumij (S.T.), by Nationality- Indian, by occupation- Cultivation, resident of Mirpur, P.O.- Hijli, P.S.- Kharagpur (Local), Dist- Paschim Medinipur, State- West Bengal, Pin No- 721306, PAN No-JBVPS7682P (3) SMT. SHANTI SINGH, wife of Late Baburam Singh, by religion-Bhumij (S.T), by Nationality- Indian, by occupation- House wife, resident of Mirpur, P.O.- Hijli, P.S.- Kharagpur (Local), Dist- Paschim Medinipur, State- West Bengal, Pin No- 721306, PAN No- JBVPS 7064H (4) SRI BISHAL SINGH, PAN No- DVVPS1821L, (5) SRI BIKASH , both are sons of Late SINGH, PAN NO-JFGPS 5950P Baburam Singh, both by religion- Bhumij (S.T.), by Nationality- Indian, both are by occupation- Cultivation, both are resident of Mirpur, P.O.-Hijli, P.S.- Kharagpur (Local), Dist-Paschim Medinipur, State-West Bengal, Pin No-721306 (hereinafter called the 'VENDORS' which expression shall unless the context otherwise requires include the heirs, successors and representatives of the VENDORS) of the FIRST PART.