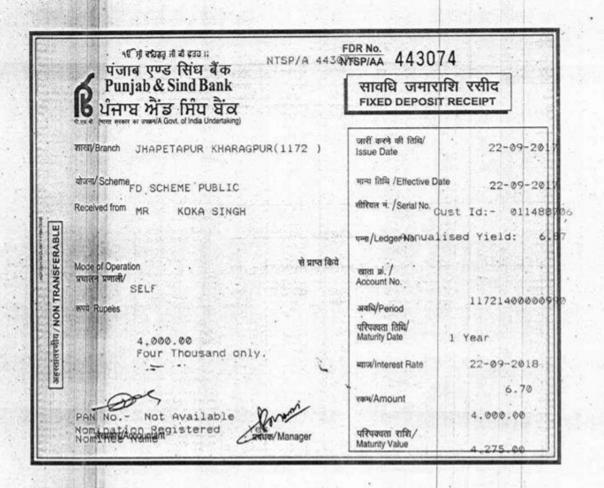

ক) বিক্রয় মূল ১৯,২০০.০০ টাকা খাঁদী সিং, শ্রীমত্যা শান্তি সিং, বিশাল সিং, বিকাশ সিং নামে যে কোন জাতীয় ব্যাঙ্কে স্থায়ী আমানত হিসাবে প্রদান করবেন বলে অঙ্গীকার করিলেন, যাহা প্রথম পক্ষের চাষযোগ্য উপরিউক্ত আবেদন ও তদুপোযোগী আবেদনকারীর পক্ষে ২য় পক্ষের চাষযোগ্য জমি ক্রয় ও অবশিষ্ট ন্যায্য মূল্য প্রদানের প্রতিশ্রুতিমোতাবেক, পশ্চিমবঙ্গ ভূমি ও ভূমি সংস্কার আইন ১৯৫৫ এর ১৪(গ) ধারা মোতাবেক শর্তসাপেক্ষ উক্ত জমির বিক্রয় ও ক্রয় অনুমোদন করা হল।